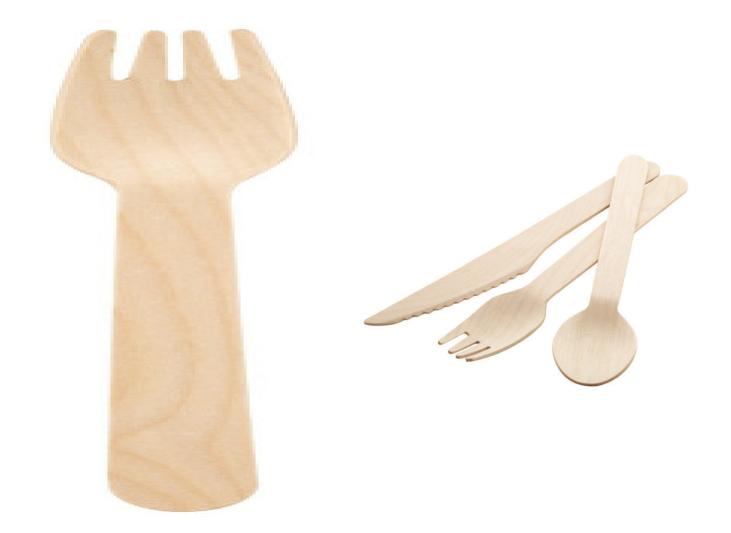

# **WOOLLY WOODEN CUTLERY, FORK**

### **Basic informations**

Material 1: HDF wood

Shape: Fork

Type of wood: Schima Superba

Size: fork

Color: Natural

## Specification

Environmentally friendly, disposable cutlery in natural wood. Available shapes: fork, knife and spoon. MOQ: multiples of 100 pcs.Note: The goods are subject to a sanitary inspection, which is charged additionally